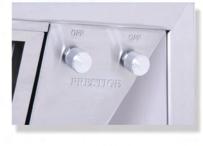

## **FEATURES**

|  | Controls          | Stainless Steel Variable Speed Control Knobs                                                                 |                        |                                                                     |  |
|--|-------------------|--------------------------------------------------------------------------------------------------------------|------------------------|---------------------------------------------------------------------|--|
|  | Illumination      | 60W Halogen Lamps with Dimmer Control                                                                        |                        |                                                                     |  |
|  | Installation Type | Ducted (Top or Rear)                                                                                         |                        |                                                                     |  |
|  | Blower Options    | Internal                                                                                                     | 600 CFM<br>1,200 CFM   | 6" Round Duct<br>10" Round Duct                                     |  |
|  |                   | Inline                                                                                                       |                        | 8" Round Duct<br>8" Round Duct<br>10" Round Duct<br>10" Round Duct  |  |
|  |                   | Remote                                                                                                       | 1,200 CFM<br>1,600 CFM | 8" Round Duct<br>10" Round Duct<br>10" Round Duct<br>12" Round Duct |  |
|  | Filter Type       | Baffle Filters, Stainless Steel, Dishwasher-Safe<br>Exclusive Teepee Style Design for Increased Capture Area |                        |                                                                     |  |
|  | Electrical        | 15 amps at 120 volts                                                                                         |                        |                                                                     |  |