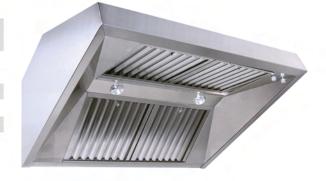

## High Capacity

Size Type / Finish

MODELS

36", 42", 48", & 60" Wall-Mounted Hood / Stainless Steel

 MODEL
 DESCRIPTION

 PLHC36300
 HIGH CAP 36"W x 30"D x 18"H

 PLHC42300
 HIGH CAP 42"W x 30"D x 18"H

 PLHC48300
 HIGH CAP 48"W x 30"D x 18"H

 PLHC60300
 HIGH CAP 60"W x 30"D x 18"H

WALL-MOUNTED HOODS