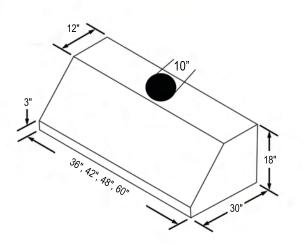

## High Capacity

Size Type / Finish

MODELS

36", 42", 48", & 60" Wall-Mounted Hood / Stainless Steel

 MODEL
 DESCRIPTION

 PLHC36300
 HIGH CAP 36"W x 30"D x 18"H

 PLHC42300
 HIGH CAP 42"W x 30"D x 18"H

 PLHC48300
 HIGH CAP 48"W x 30"D x 18"H

 PLHC60300
 HIGH CAP 60"W x 30"D x 18"H

WALL-MOUNTED HOODS